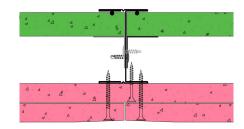

## SE60-B-62 - SPEEDLINE System Data Sheet - Version V1 (24-10-23)

SPEEDLINE 60mm 'l' Stud Shaft Encasement @600mm Ctrs, with 2x BG Gyproc 15mm FireLine, BG Gyproc 19mm CoreBoard,

## 120/120 FromShaftSide, 90/90 FromLandingSide Minutes

BRE 302289 - BRE Report P102396-1012A Refer to Speedline Specification Clause 92 mm. (At Base Track, Excluding Finishes) Severe - Annexes A-F 41 R<sub>w</sub>dB, Date Tested or Assessed Against -